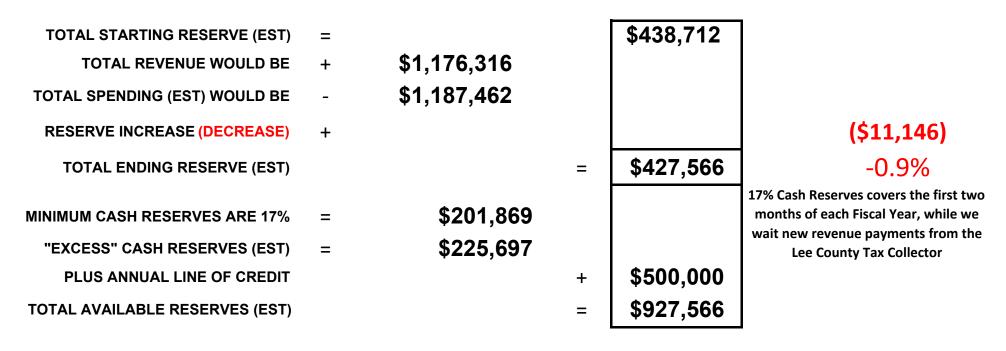

## **Upper Captiva Fire/Rescue District**

Profit Loss Budget vs Actual

|                                            |                                           | 1 Octobe                | r 2022 - 30 .              | une 2023 End                              | d-of-Month              |                            |                                           |                     |                         |                                    |                                    |
|--------------------------------------------|-------------------------------------------|-------------------------|----------------------------|-------------------------------------------|-------------------------|----------------------------|-------------------------------------------|---------------------|-------------------------|------------------------------------|------------------------------------|
|                                            | Ge                                        | neral Fu                | nd                         | Specia                                    | I Assess                | sment                      |                                           | 75.00%              |                         |                                    |                                    |
|                                            | 1 October<br>2022 through<br>30 June 2023 | Approved<br>FY23 Budget | Proposed<br>FY24<br>Budget | 1 October<br>2022 through<br>30 June 2023 | Approved<br>FY23 Budget | Proposed<br>FY24<br>Budget | 1 October 2022<br>through 30<br>June 2023 | Approved            | Proposed<br>FY24 Budget | Proposed<br>Increase<br>(Decrease) | YTD Actuals<br>as a % of<br>Budget |
| 522.720 INTEREST EXPENSE                   | \$8,063.98                                | \$8,064.00              | \$8,064                    |                                           |                         |                            | \$8,063.98                                | \$8,064             | \$8,064                 | \$0                                | 100.00%                            |
| Sub-total Debt Service                     | \$ <u>22,674.66</u>                       | \$ <u>22,675.00</u>     | \$ <u>22,675</u>           |                                           |                         |                            | \$ <u>22,674.66</u>                       | \$ <u>22,675</u>    | <u>\$22,675</u>         | <u>\$0</u>                         | <u>100.00%</u>                     |
| Total Expenditures                         | \$ <u>629,051.60</u>                      | \$ <u>904,892</u>       | \$ <u>793,832</u>          | \$ <u>331,867.34</u>                      | \$ <u>450,361</u>       | \$ <u>393,630</u>          | \$ <u>960,918.94</u>                      | \$ <u>1,352,543</u> | \$ <u>1,187,462</u>     | ( <u>\$165,081</u> )               | <u>71.05%</u>                      |
|                                            |                                           |                         |                            |                                           |                         |                            |                                           |                     |                         |                                    |                                    |
| 522.90 COMMITTED FOR RESERVES-ENDING       |                                           | \$200,000.00            | \$ <u>0</u>                |                                           |                         |                            |                                           | \$200,000           | \$0                     | <u>(\$200,000)</u>                 |                                    |
| 522.97 COMMITTED FOR DEBT SERVICE RESERVE  |                                           | \$22,675.00             | \$0                        |                                           |                         |                            |                                           | \$22,675            | \$0                     | <u>(\$22,675)</u>                  |                                    |
| 522-98 COMMITTED FOR EQUIP REPLACE RESERVE |                                           | \$28,000.00             | <u>\$0</u>                 |                                           |                         |                            |                                           | \$28,000            | \$0                     | <u>(\$28,000)</u>                  |                                    |
| 522-99 RESTRICTED FUND BALANCE ENDING      |                                           | \$0.00                  | <u>\$0</u>                 |                                           | \$ <u>42,884</u>        | ( <u>\$350,747</u> )       |                                           | \$42,884            | (\$307,863)             | <u>(\$350,747)</u>                 | 1                                  |
| 522.9 UNRESTRICTED FUND BALANCE-ENDING     |                                           | \$145,153.15            | <u>\$778,312</u>           |                                           |                         |                            |                                           | \$145,153           | \$778,312               | <u>\$633,159</u>                   |                                    |